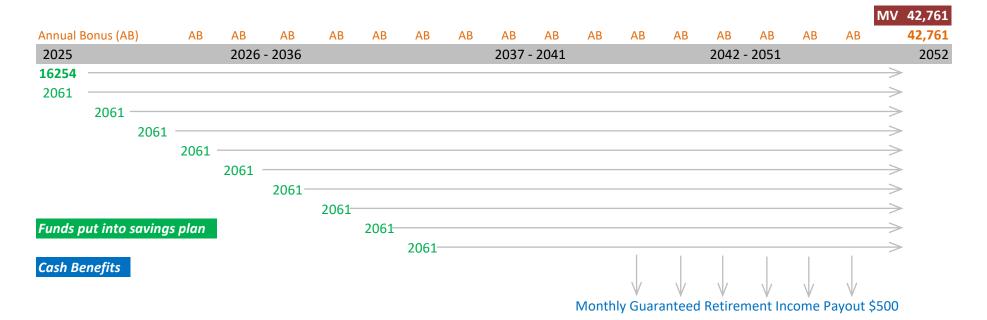

## Remarks:

Total funds put into savings plan is 16254 + 2061 \* 12 = 40986 Asumption to receive monthly payout of \$500 for 10 years from July 2042 - June 2052 with a maturity value of \$42,761 Option to accumulate monthly payout at 3% and mature with \$112,501 on 2052 years

Please refer below for more information